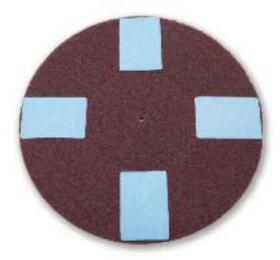

#### **Application Information:**

- For Wood Floor Sanding
- Between Coats Abrasion System

For Attachment to Maroon Pad OR for Hand Sanding stairs, corners, around vents

Photo shows Tweeners<sup>™</sup> attached to maroon pads. Maroon pads are sold separately. See page 7.