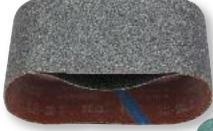

#### SUNGOLD<sup>®</sup> Floor Sanding Belts

- Extra heavy Y weight CLOTH backings.
- Designed to withstand extreme high horsepower applications.
- Reversible high strength bump-free joint.

Black Belts Silicon Carbide

#### 7-7/8" x 29-1/2" Belts

# Packed 10 belts per cartonSilicon<br/>Carbide<br/>Part #Green<br/>Zirconia<br/>Part #12087708821081008770782107808770682106608770582105

50

40

36

24

16

| 87708 | 82108 |
|-------|-------|
| 87707 | 82107 |
| 87706 | 82106 |
| 87705 | 82105 |
| 87704 | 82104 |
| 87703 | 82103 |
| 87702 | 82102 |
| 87701 | 82101 |
|       |       |