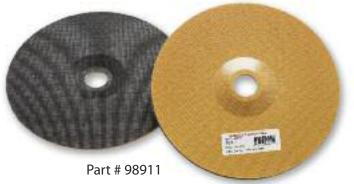

#### SUNGOLD<sup>®</sup> 7" Edger Machine Velcro<sup>®</sup> Adapter plate Fits Clarke & Galaxy Sanders

#### New from SUNGOLD®

Velcro® is a registered trademark of Velcro USA.