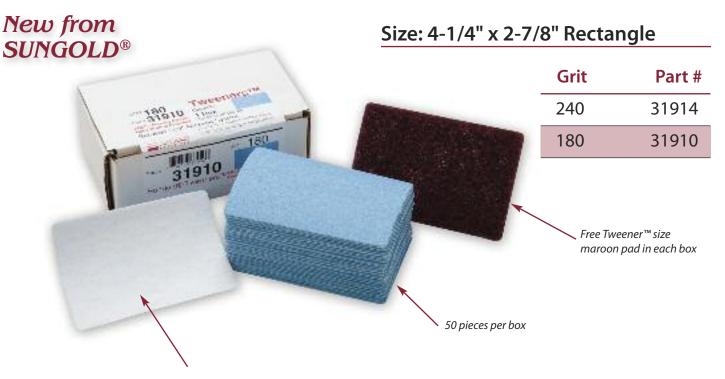

#### SUNGOLD<sup>®</sup> Tweeners<sup>™</sup> — Between Coat Abrasion System

Fabric on back of Tweener™ for superior hold to maroon pad

- Quick Cutting
- Resists Loading
- Long Lasting
- Consistent Finish
- Durable C weight paper
- Premium Aluminum Oxide Grains
- Proprietary resin on resin formula.

#### Packaging:

50 pieces per box 10 boxes per case

Order by the number of boxes.

Bonus: Maroon Tweener hand pad included in each box.

#### **Application Information:**

- For Wood Floor Sanding
- Between Coats Abrasion System

For Attachment to Maroon Pad OR for Hand Sanding stairs, corners, around vents

Photo shows Tweeners<sup>™</sup> attached to maroon pads. Maroon pads are sold separately. See page 7.