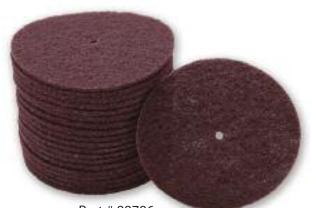

#### SUNGOLD<sup>®</sup> Edger Maroon Pads

| Part # | Size                                       | Packing Info |
|--------|--------------------------------------------|--------------|
| 88786  | 7" x 5/16" with slits<br>small center hole | 20 per box   |
| 88886  | 7" x 7/8" with slits<br>large center hole  | 20 per box   |

#### Part # 88786