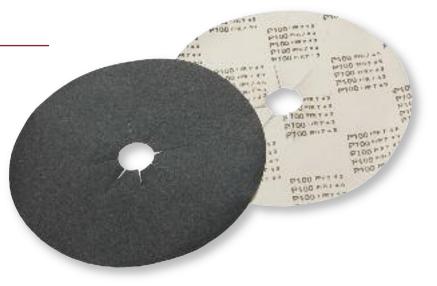

#### Grits: 12 - 24

7" Diameter:

**Combination Backing – Type KSR** Packaging: 25 Discs per box 8 boxes per case

Grit

120

100

80

60

Type KSR

Also available in 5" diameter.

2 SUNGOLD® ABRASIVES