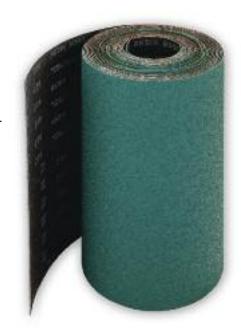

#### Kassteel<sup>®</sup> Blue — Continuous Rolls

- Quick Cutting
- Resists Loading
- Long Lasting
- Consistent Finish
- Durable C weight paper
- Premium Aluminum Oxide Grains
- Proprietary resin on resin formula.

#### Packaging:

Packed 1 roll per shrink wrap. Packed 10 rolls per case

#### Size: 2-3/4" x 25 yards

| No. | Grit | Part #         |
|-----|------|----------------|
|     | 320  | 60212          |
|     | 240  | 60214          |
|     | 180  | 60210          |
| 54  |      | weber of volle |