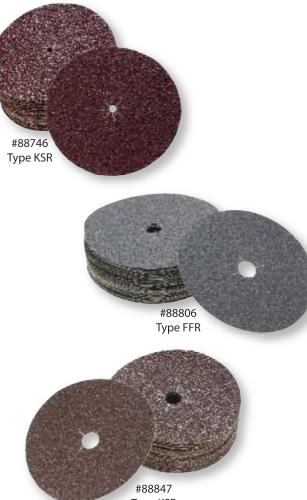

#### Grits: 12 - 24

7" Diameter:

**Combination Backing – Type KSR** Packaging: 25 Discs per box 8 boxes per case

Grit

120

100

80

60

88850

88801

88847

88846

88845

7/8" (Large) center hole with 4 slits

7" Diameter: 5/16" (Small) center hole with 8 slits

| Part # |
|--------|
| 88708  |
| 88707  |
| 88706  |
| 88705  |
| 88704  |
| 88703  |
| 88702  |
| 88750  |
| 88701  |
| 88747  |
| 88746  |
| 88745  |
|        |

Type KSR

Also available in 5" diameter.

2 SUNGOLD® ABRASIVES