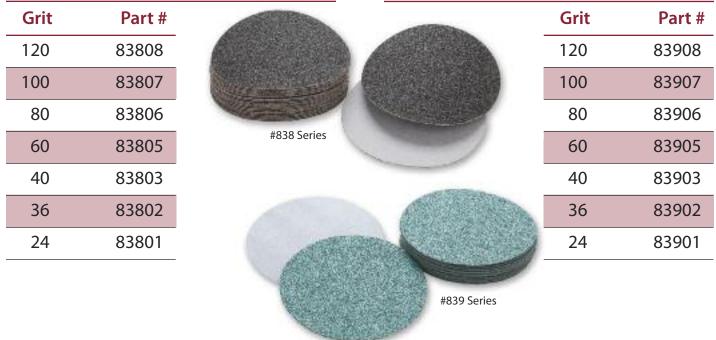

#### Sungold<sup>®</sup> Premium Zirconia Cloth

| Grit | Part # |                                                                                                                                                                                                                                                                                                                                                                                                                                                                                                                                                                                                                                                                                                                                                                                                                                                                                                                                                                                                                                                                                                                                                                                                                                                                                                                                                                                                                                                                                                                                                                                                                                                                                                                                                                                                                                                                                                                                                                                                                                                                                                                                | Grit | Part # |
|------|--------|--------------------------------------------------------------------------------------------------------------------------------------------------------------------------------------------------------------------------------------------------------------------------------------------------------------------------------------------------------------------------------------------------------------------------------------------------------------------------------------------------------------------------------------------------------------------------------------------------------------------------------------------------------------------------------------------------------------------------------------------------------------------------------------------------------------------------------------------------------------------------------------------------------------------------------------------------------------------------------------------------------------------------------------------------------------------------------------------------------------------------------------------------------------------------------------------------------------------------------------------------------------------------------------------------------------------------------------------------------------------------------------------------------------------------------------------------------------------------------------------------------------------------------------------------------------------------------------------------------------------------------------------------------------------------------------------------------------------------------------------------------------------------------------------------------------------------------------------------------------------------------------------------------------------------------------------------------------------------------------------------------------------------------------------------------------------------------------------------------------------------------|------|--------|
| 120  | 84408  |                                                                                                                                                                                                                                                                                                                                                                                                                                                                                                                                                                                                                                                                                                                                                                                                                                                                                                                                                                                                                                                                                                                                                                                                                                                                                                                                                                                                                                                                                                                                                                                                                                                                                                                                                                                                                                                                                                                                                                                                                                                                                                                                | 120  | 83408  |
| 100  | 84407  | *                                                                                                                                                                                                                                                                                                                                                                                                                                                                                                                                                                                                                                                                                                                                                                                                                                                                                                                                                                                                                                                                                                                                                                                                                                                                                                                                                                                                                                                                                                                                                                                                                                                                                                                                                                                                                                                                                                                                                                                                                                                                                                                              | 100  | 83407  |
| 80   | 84406  |                                                                                                                                                                                                                                                                                                                                                                                                                                                                                                                                                                                                                                                                                                                                                                                                                                                                                                                                                                                                                                                                                                                                                                                                                                                                                                                                                                                                                                                                                                                                                                                                                                                                                                                                                                                                                                                                                                                                                                                                                                                                                                                                | 80   | 83406  |
| 60   | 84405  | #844 Series                                                                                                                                                                                                                                                                                                                                                                                                                                                                                                                                                                                                                                                                                                                                                                                                                                                                                                                                                                                                                                                                                                                                                                                                                                                                                                                                                                                                                                                                                                                                                                                                                                                                                                                                                                                                                                                                                                                                                                                                                                                                                                                    | 60   | 83405  |
| 40   | 84403  | A State of the second                                                                                                                                                                                                                                                                                                                                                                                                                                                                                                                                                                                                                                                                                                                                                                                                                                                                                                                                                                                                                                                                                                                                                                                                                                                                                                                                                                                                                                                                                                                                                                                                                                                                                                                                                                                                                                                                                                                                                                                                                                                                                                          | 50   | 83404  |
| 36   | 84402  | A DESCRIPTION OF A DESC | 40   | 83403  |
| 24   | 84401  |                                                                                                                                                                                                                                                                                                                                                                                                                                                                                                                                                                                                                                                                                                                                                                                                                                                                                                                                                                                                                                                                                                                                                                                                                                                                                                                                                                                                                                                                                                                                                                                                                                                                                                                                                                                                                                                                                                                                                                                                                                                                                                                                | 36   | 83402  |
|      |        |                                                                                                                                                                                                                                                                                                                                                                                                                                                                                                                                                                                                                                                                                                                                                                                                                                                                                                                                                                                                                                                                                                                                                                                                                                                                                                                                                                                                                                                                                                                                                                                                                                                                                                                                                                                                                                                                                                                                                                                                                                                                                                                                | 24   | 83401  |
|      |        | #834 Series                                                                                                                                                                                                                                                                                                                                                                                                                                                                                                                                                                                                                                                                                                                                                                                                                                                                                                                                                                                                                                                                                                                                                                                                                                                                                                                                                                                                                                                                                                                                                                                                                                                                                                                                                                                                                                                                                                                                                                                                                                                                                                                    |      |        |